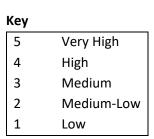

## Florida Forever Project Evaluation Comparative Analysis, November 2022

This table evaluates ONLY the remaining acres of projects according to the numerical performance measures listed. Other considerations such as willing sellers, active negotiations, completing projects, development threat, etc., are always part of any decision regarding project status. All values are assigned based on F-TRAC and single resource analyses without regard to Acquisition Categories. Seven resource types are included in F-TRAC scenarios: Species, Communities, Surface Waters, Wetlands & Floodplain, Sustainable Forestry, Aquifer Recharge and Landscapes. Other resources and measures shown in the table are not included in F-TRAC scenarios. Values indicate how well a project scores for each resource, from high (5) to low (1).